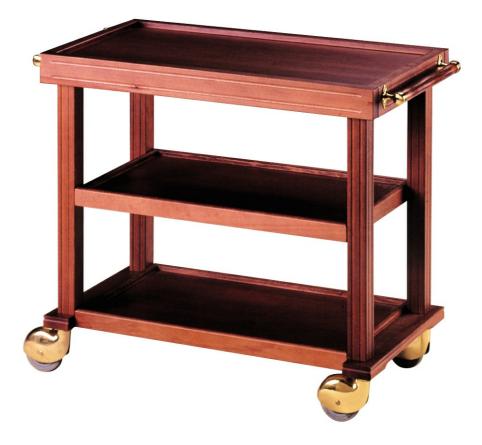

## Trolley

Wood service trolley. Frame and shelves in wood. 4 swivelling brass plated castors diam. 100 mm. Trolley with 3 shelves 900x500 mm - dim. 1000x500x800h mm - 319.LM

**Dimension**:

Length: 1000.0 mm Depth: 500.0 mm Height: 800.0 mm Weight: 31.0 kg Volume: 0.4 mq Packaging length: 1050.0 mm Packaging depth: 750.0 mm Packaging height: 1000.0 mm Packaging weight: 41.0 kg Packaging volume: 0.79 mq

## Model:

**318.LM** - Wood service trolley. Frame and shelves in wood. 4 swivelling brass plated castors diam. 100 mm. Trolley with 3 shelves 1000x500 mm - dim. 1100x500x800h mm