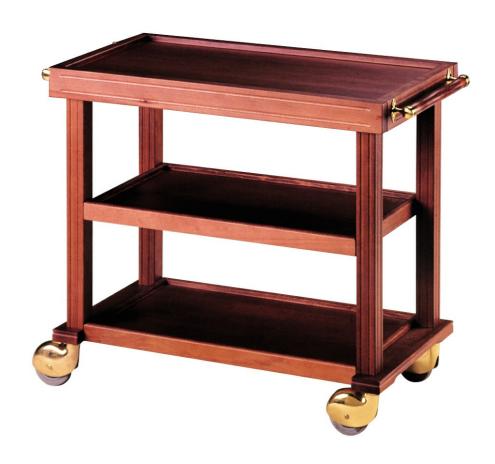

## Trolley

Wood service trolley. Frame and shelves in wood. 4 swivelling brass plated castors diam. 100 mm. Trolley with 3 shelves 1000x500 mm - dim. 1100x500x800h mm - 318.LM