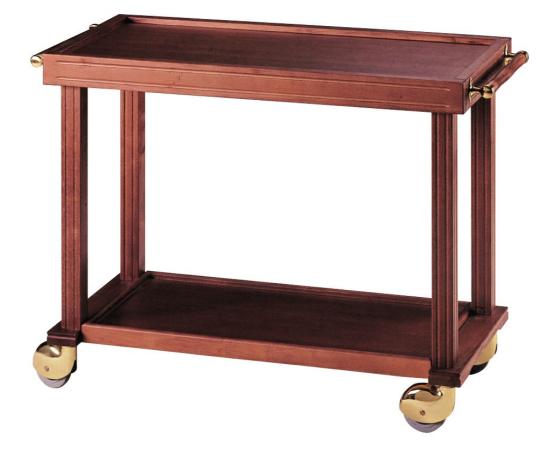

## Trolley

Wood service trolley. Frame and shelves in wood. 4 swivelling brass plated castors diam. 100 mm. Trolley with 2 shelves 1000x500 mm - dim. 1100x500x800h mm - 218.LM

**Dimension**:

Length: 1100.0 mm Depth: 500.0 mm Height: 800.0 mm Weight: 25.0 kg Volume: 0.44 mq Packaging length: 1250.0 mm Packaging depth: 750.0 mm Packaging height: 1000.0 mm Packaging weight: 35.0 kg Packaging volume: 0.94 mq