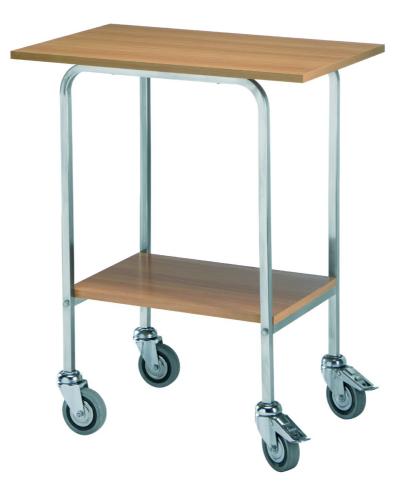

## Trolley

Service trolley gueridon with 2 shelves. Frame in square tube 20x20 mm . Shelves in wood panelled with laminated plastic in walnut colour. 4 swivelling grey rubber castors diam. 100 mm - dim. 800x800x800h mm - 020.L

## Dimension:

Length: 800.0 mm Depth: 800.0 mm Height: 800.0 mm Weight: 16.0 kg Volume: 0.51 mq Packaging length: 1050.0 mm Packaging depth: 750.0 mm Packaging height: 1000.0 mm Packaging volume: 0.79 mq