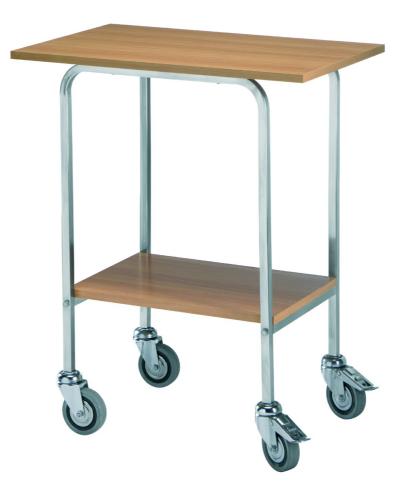

## Trolley

Service trolley gueridon with 2 shelves. Frame in square tube 20x20 mm . Shelves in wood panelled with laminated plastic in walnut colour. 4 swivelling grey rubber castors diam. 100 mm - dim. 700x450x800h mm - 019.L

## Dimension:

Length: 700.0 mm Depth: 450.0 mm Height: 800.0 mm Weight: 13.0 kg Volume: 0.25 mq Packaging length: 750.0 mm Packaging depth: 750.0 mm Packaging height: 1000.0 mm Packaging weight: 23.0 kg Packaging volume: 0.56 mq