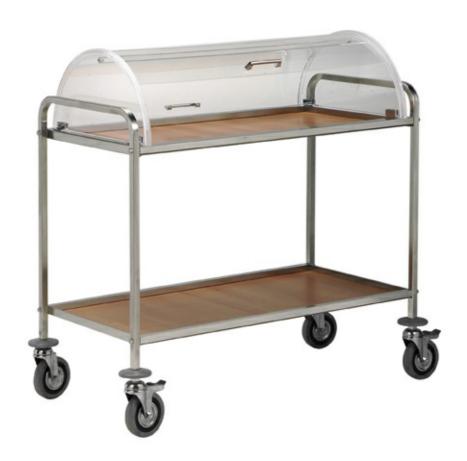

## Trolley

Gueridon with dome, frame in stainless steel tubular 20x20 mm, shelves panelled in laminated plastic in walnut colour, semi-cylindrical dome with double opening in trasparent plexiglass. 4 swivelling grey rubber castors diam 125 mm, grey rubber bumpers. trolley with 3 shelves - dim. 1100x560x1100h mm - 315.CS

## Model:

**214.CS** - Gueridon with dome, frame in stainless steel tubular 20x20 mm, shelves panelled in laminated plastic in walnut colour, semi-cylindrical dome with double opening in trasparent plexiglass. 4 swivelling grey rubber castors diam 125 mm, grey rubber bumpers. trolley with 2 shelves - dim. 1100x560x1100h mm