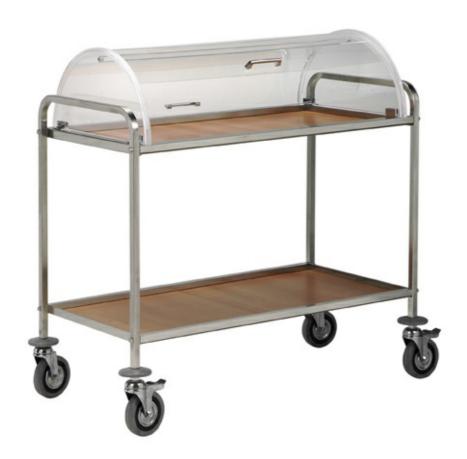

## Trolley

Gueridon with dome, frame in stainless steel tubular 20x20 mm, shelves panelled in laminated plastic in walnut colour, semi-cylindrical dome with double opening in trasparent plexiglass. 4 swivelling grey rubber castors diam 125 mm, grey rubber bumpers. trolley with 2 shelves - dim. 1100x560x1100h mm - 214.CS