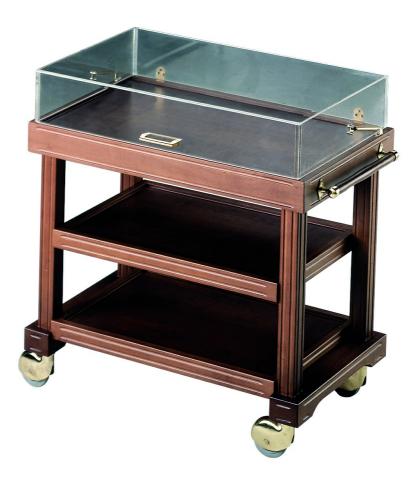

## Trolley

Trolley for desserts, cheeses and starters. Frame and shelves in solid wood. Dome in transparent plexiglass built on brake arms. 4 swivelling brass plated cap castors diam 100 mm, trolley with 3 shelves 900x500 mm - dim. 1000x500x950h mm - 333.LM

## Dimension:

Length: 1000.0 mm Depth: 500.0 mm Height: 950.0 mm Weight: 39.0 kg Volume: 0.47 mq Packaging length: 1050.0 mm Packaging depth: 750.0 mm Packaging height: 1150.0 mm Packaging weight: 49.0 kg Packaging volume: 0.91 mq