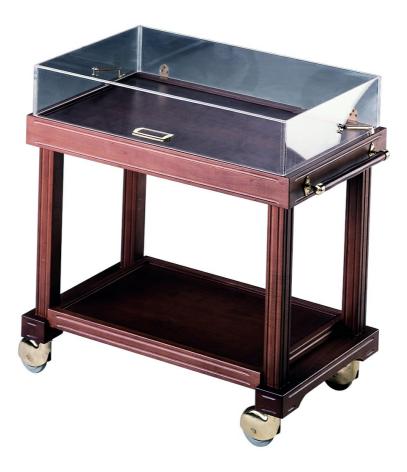

## Trolley

Trolley for desserts, cheeses and starters. Frame and shelves in solid wood. Dome in transparent plexiglass built on brake arms. 4 swivelling brass plated cap castors diam 100 mm, trolley with 2 shelves 1000x500- dim. 1000x500x950h mm - 231.LM

## Dimension:

Length: 1100.0 mm Depth: 500.0 mm Height: 950.0 mm Weight: 33.0 kg Volume: 0.52 mq Packaging length: 1250.0 mm Packaging depth: 750.0 mm Packaging height: 1150.0 mm Packaging volume: 1.08 mq