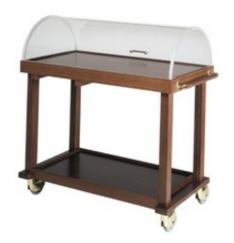

## Trolley

Trolley for desserts, cheeses and starters. Frame and shelves in solid wood. Semi-cylindrical dome in transparent plexiglass with double opening. 4 swivelling brass plated cap castors diam 100 mm, trolley with 3 shelves - dim. 1000x500x950h mm - 335.L