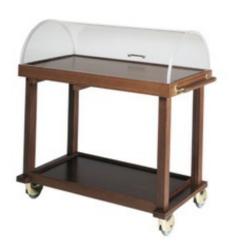

## Trolley

Trolley for desserts, cheeses and starters. Frame and shelves in solid wood. Semi-cylindrical dome in transparent plexiglass with double opening. 4 swivelling brass plated cap castors diam 100 mm, trolley with 2 shelves - dim. 1000x500x950h mm - 235.L

## **Dimension:**

Length: 1000.0 mm Depth: 500.0 mm Height: 950.0 mm Weight: 37.0 kg Volume: 0.47 mq

Packaging length: 1050.0 mm Packaging depth: 750.0 mm Packaging height: 1150.0 mm

Metaltecnica © Page 1 of 2