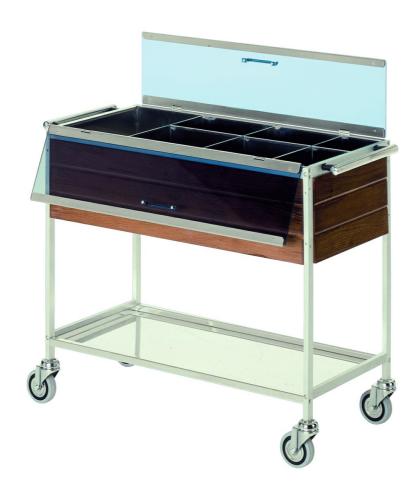

## Trolley

Trolley for cutlery. Frame made in aluminium, lower shelf and basin for cutlery with 7 compartments in stainless steel. Opening lid in transparent plexiglass. 4 swivelling grey rubber castors diam. 100mm, capacity 200 covers - dim. 1020x460x800h mm - 224.ALP

## Model:

**224.AL** - Trolley for cutlery. Frame made in aluminium, lower shelf and basin for cutlery with 7 compartments in stainless steel. Opening lid in transparent plexiglass. 4 swivelling grey rubber castors diam. 100mm, capacity 120 covers - dim. 1020x460x800h mm