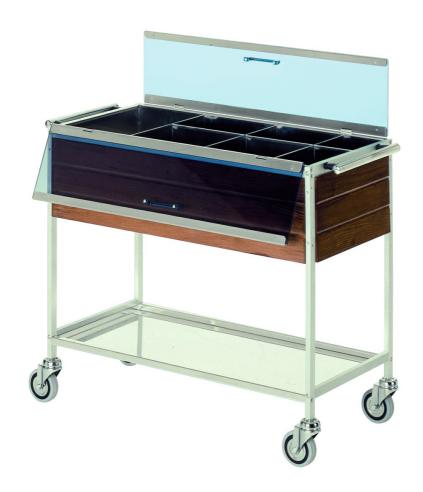

## Trolley

Trolley for cutlery. Frame made in aluminium, lower shelf and basin for cutlery with 7 compartments in stainless steel. Opening lid in transparent plexiglass. 4 swivelling grey rubber castors diam. 100mm, capacity 120 covers - dim. 1020x460x800h mm - 224.AL

## Model:

**224.ALP** - Trolley for cutlery. Frame made in aluminium, lower shelf and basin for cutlery with 7 compartments in stainless steel. Opening lid in transparent plexiglass. 4 swivelling grey rubber castors diam. 100mm, capacity 200 covers - dim. 1020x460x800h mm