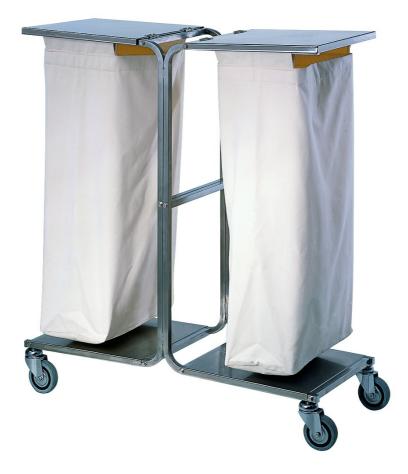

## Trolley

Trolleys for linen, frame made in stainless steel 18/10 AISI 304, square tube 20x20 mm. Bags for linen made in canvas, 4 swivelling wheels Ø 125 mm. 2 bags made in canvas. Dim. mm 500x1040x1150 h - 367.AC

**Dimension**:

Length: 500.0 mm Depth: 1040.0 mm Height: 1150.0 mm Weight: 17.0 kg Volume: 0.6 mq Packaging length: 1200.0 mm Packaging depth: 550.0 mm Packaging height: 300.0 mm Packaging weight: 22.0 kg Packaging volume: 0.2 mq