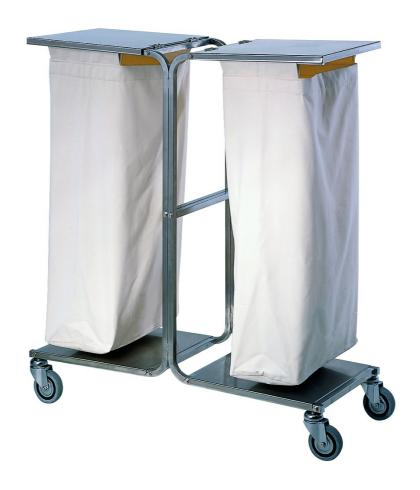

## Model:

**367.AC** - Trolleys for linen, frame made in stainless steel 18/10 AISI 304, square tube 20x20 mm. Bags for linen made in canvas, 4 swivelling wheels Ø 125 mm. 2 bags made in canvas. Dim. mm 500x1040x1150 h