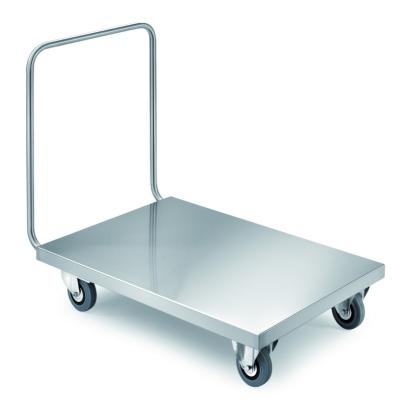

## Trolley

Trolley with low shelf. Carrying frame in stainles steel 18/10, with push handle, 4 castors of which 2 fixed and 2 swivelling diam 125 mm, 2 black PVC bumpers mm 700x1400x900h - 066.C