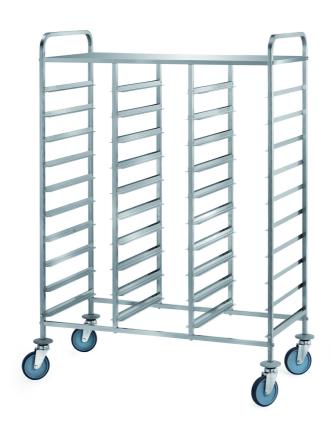

## Trolley

Trolley for trays with upper shelf and railing. Frame made in stainless steel 18/10 AISI 304, square tube 20x20 mm. Upper shelf and railing. 4 swivelling wheels Ø 125 mm, rubber bumpers. Capacity 30 euronorm trays, dim. mm 1290x600x1540 h - 636.ES