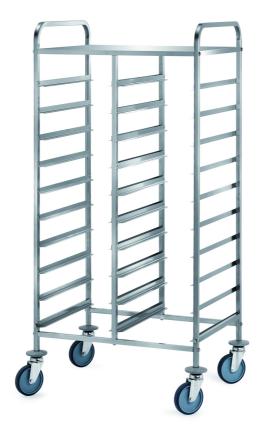

## Trolley

Trolley for trays with upper shelf and railing. Frame made in stainless steel 18/10 AISI 304, square tube 20x20 mm. Upper shelf and railing. 4 swivelling wheels Ø 125 mm, rubber bumpers. Capacity 20 gastronorm trays, dim. mm 800x600x1540 h - 635.AS

## Dimension:

Length: 800.0 mm Depth: 600.0 mm Height: 1540.0 mm Weight: 23.0 kg Volume: 0.74 mq Packaging length: 1600.0 mm Packaging depth: 650.0 mm Packaging height: 300.0 mm Packaging weight: 28.0 kg Packaging volume: 0.31 mq