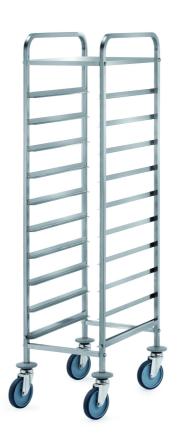

## Trolley

Trolley for trays with upper shelf and railing. Frame made in stainless steel 18/10 AISI 304, square tube 20x20 mm. Upper shelf and railing. 4 swivelling wheels Ø 125 mm, rubber bumpers. Capacity 10 euronorm trays, dim. mm 490x600x1540 h - 634.ES

## Model:

**634.AS** - Trolley for trays with upper shelf and railing. Frame made in stainless steel 18/10 AISI 304, square tube 20x20 mm. Upper shelf and railing. 4 swivelling wheels  $\emptyset$  125 mm, rubber bumpers. Capacity 10 gastronorm trays, dim. mm 450x600x1540 h