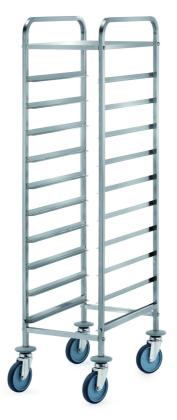

## Trolley

Trolley for trays with upper shelf and railing. Frame made in stainless steel 18/10 AISI 304, square tube 20x20 mm. Upper shelf and railing. 4 swivelling wheels Ø 125 mm, rubber bumpers. Capacity 10 gastronorm trays, dim. mm 450x600x1540 h - 634.AS

## Dimension:

Length: 450.0 mm Depth: 600.0 mm Height: 1540.0 mm Weight: 15.0 kg Volume: 0.42 mq Packaging length: 1600.0 mm Packaging depth: 650.0 mm Packaging height: 200.0 mm Packaging volume: 0.21 mq