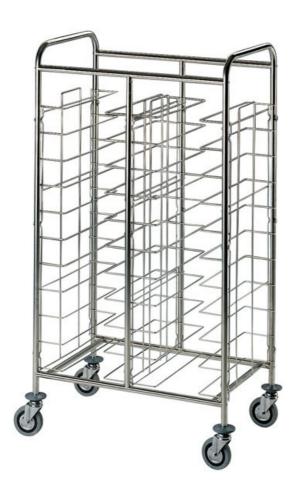

## Trolley

Trolley for trays, universal guides. Frame made in stainless steel 18/10 AISI 304, round tube Ø 25 mm. Guides made in chromium-plate round tube, distance between guides 11 cm. 4 swivelling wheels, rubber bumpers. Capacity 22 trays, dim. mm 900x600x1500 - 611.U/CR

## **Dimension:**

Length: 900.0 mm Depth: 600.0 mm Height: 1500.0 mm Weight: 18.0 kg

Volume: 0.81 mg

Packaging length: 1550.0 mm Packaging depth: 650.0 mm Packaging height: 300.0 mm Packaging weight: 23.0 kg Packaging volume: 0.3 mg