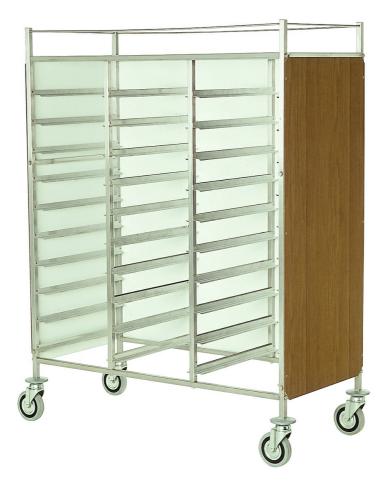

## Trolley

Trolley for trays with upper shelf and railing. Frame made in 18/10 AlSI 304 stainless, square tube 20x20 mm. Covered on 3 sides with thickantiacid laminated panels. Upper shelf and railing. 4 swivelling wheels Ø 125mm, rubber bumpers. Capacity 20 gastronorm trays, dim. mm 800x600x1540 h - 638.AS

## Model:

**637.AS** - Trolley for trays with upper shelf and railing. Frame made in 18/10 AISI 304 stainless, square tube 20x20 mm. Covered on 3 sides with thick-antiacid laminated panels. Upper shelf and railing. 4 swivelling wheels Ø 125mm, rubber bumpers. Capacity 10 gastronorm trays, dim. mm 450x600x1540 h

**637.ES** - Trolley for trays with upper shelf and railing. Frame made in 18/10 AISI 304 stainless, square tube 20x20 mm. Covered on 3 sides with thick-antiacid laminated panels. Upper shelf and railing. 4 swivelling wheels Ø 125mm, rubber bumpers. Capacity 10 euronorm trays, dim. mm 490x600x1540 h

**638.ES** - Trolley for trays with upper shelf and railing. Frame made in 18/10 AISI 304 stainless, square tube 20x20 mm. Covered on 3 sides with thick-antiacid laminated panels. Upper shelf and railing. 4 swivelling wheels Ø 125mm, rubber bumpers. Capacity 20 euronorm trays, dim. mm 890x600x1540 h

**639.AS** - Trolley for trays with upper shelf and railing. Frame made in 18/10 AISI 304 stainless, square tube 20x20 mm. Covered on 3 sides with thick-antiacid laminated panels. Upper shelf and railing. 4 swivelling wheels Ø 125mm, rubber bumpers. Capacity 30 gastronorm trays, dim. mm 1150x600x1540 h

**639.ES** - Trolley for trays with upper shelf and railing. Frame made in 18/10 AISI 304 stainless, square tube 20x20 mm. Covered on 3 sides with thick-antiacid laminated panels. Upper shelf and railing. 4 swivelling wheels Ø 125mm, rubber bumpers.