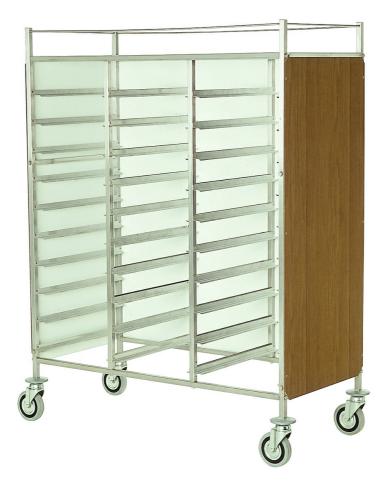

## Trolley

Trolley for trays with upper shelf and railing. Frame made in 18/10 AlSI 304 stainless, square tube 20x20 mm. Covered on 3 sides with thickantiacid laminated panels. Upper shelf and railing. 4 swivelling wheels Ø 125mm, rubber bumpers. Capacity 10 euronorm trays, dim. mm 490x600x1540 h - 637.ES

## Model:

**637.AS** - Trolley for trays with upper shelf and railing. Frame made in 18/10 AISI 304 stainless, square tube 20x20 mm. Covered on 3 sides with thick-antiacid laminated panels. Upper shelf and railing. 4 swivelling wheels Ø 125mm, rubber bumpers. Capacity 10 gastronorm trays, dim. mm 450x600x1540 h

**638.AS** - Trolley for trays with upper shelf and railing. Frame made in 18/10 AISI 304 stainless, square tube 20x20 mm. Covered on 3 sides with thick-antiacid laminated panels. Upper shelf and railing. 4 swivelling wheels Ø 125mm, rubber bumpers. Capacity 20 gastronorm trays, dim. mm 800x600x1540 h

**638.ES** - Trolley for trays with upper shelf and railing. Frame made in 18/10 AISI 304 stainless, square tube 20x20 mm. Covered on 3 sides with thick-antiacid laminated panels. Upper shelf and railing. 4 swivelling wheels Ø 125mm, rubber bumpers. Capacity 20 euronorm trays, dim. mm 890x600x1540 h

**639.AS** - Trolley for trays with upper shelf and railing. Frame made in 18/10 AISI 304 stainless, square tube 20x20 mm. Covered on 3 sides with thick-antiacid laminated panels. Upper shelf and railing. 4 swivelling wheels Ø 125mm, rubber bumpers. Capacity 30 gastronorm trays, dim. mm 1150x600x1540 h

**639.ES** - Trolley for trays with upper shelf and railing. Frame made in 18/10 AISI 304 stainless, square tube 20x20 mm. Covered on 3 sides with thick-antiacid laminated panels. Upper shelf and railing. 4 swivelling wheels Ø 125mm, rubber bumpers.