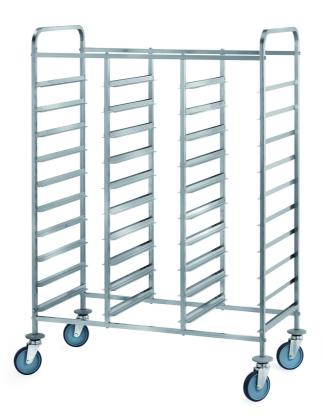

## Trolley

Trolley for trays. Frame made in stainless steel 18/10 AISI 304, square tube 20x20 mm. Runners made in stainless steel 18/10. 4 swivelling wheels Ø 125 mm, rubber bumpers. Capacity 30 euronorm trays, dim. mm 1290x600x1440 h - 636.E

## Dimension:

Length: 1290.0 mm Depth: 600.0 mm Height: 1440.0 mm Weight: 24.0 kg Volume: 1.12 mq Packaging length: 1500.0 mm Packaging depth: 650.0 mm Packaging height: 400.0 mm Packaging weight: 29.0 kg Packaging volume: 0.39 mq