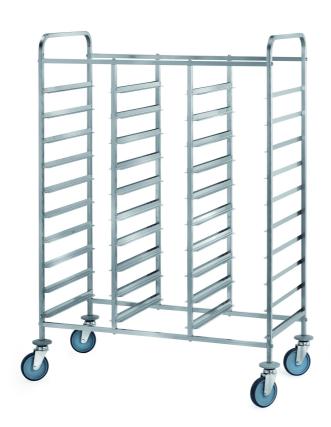

## Trolley

Trolley for trays. Frame made in stainless steel 18/10 AISI 304, square tube 20x20 mm. Runners made in stainless steel 18/10. 4 swivelling wheels Ø 125 mm, rubber bumpers. Capacity 30 gastronorm trays, dim. mm 1150x600x1440 h - 636.A

## **Dimension:**

Length: 1150.0 mm Depth: 600.0 mm Height: 1440.0 mm Weight: 24.0 kg Volume: 0.99 mg

Packaging length: 1500.0 mm Packaging depth: 650.0 mm Packaging height: 400.0 mm Packaging weight: 29.0 kg Packaging volume: 0.39 mq