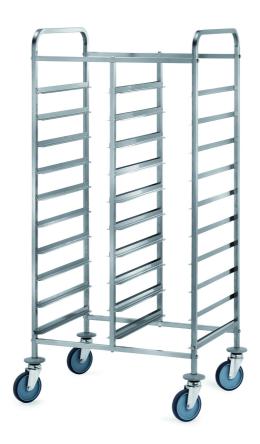

## Trolley

Trolley for trays. Frame made in stainless steel 18/10 AISI 304, square tube 20x20 mm. Runners made in stainless steel 18/10. 4 swivelling wheels Ø 125 mm, rubber bumpers. Capacity 20 euronorm trays, dim. mm 890x600x1440 h - 635.E