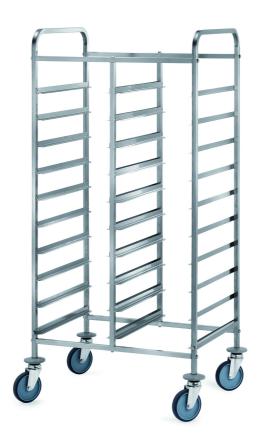

## Trolley

Trolley for trays. Frame made in stainless steel 18/10 AISI 304, square tube 20x20 mm. Runners made in stainless steel 18/10. 4 swivelling wheels Ø 125 mm, rubber bumpers. Capacity 20 gastronorm trays, dim. mm 800x600x1440 h - 635.A