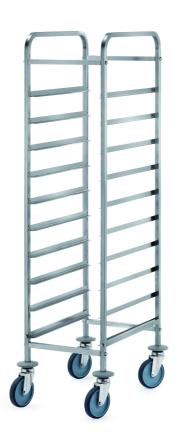

## Trolley

Trolley for trays. Frame made in stainless steel 18/10 AISI 304, square tube 20x20 mm. Runners made in stainless steel 18/10. 4 swivelling wheels Ø 125 mm, rubber bumpers. Capacity 10 euronorm trays, dim. mm 490x600x1440 h - 634.E

## Model:

**634.A** - Trolley for trays. Frame made in stainless steel 18/10 AISI 304, square tube 20x20 mm. Runners made in stainless steel 18/10. 4 swivelling wheels  $\emptyset$  125 mm, rubber bumpers. Capacity 10 gastronorm trays, dim. mm 450x600x1440 h