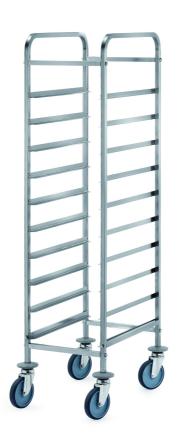

## Trolley

Trolley for trays. Frame made in stainless steel 18/10 AISI 304, square tube 20x20 mm. Runners made in stainless steel 18/10. 4 swivelling wheels Ø 125 mm, rubber bumpers. Capacity 10 gastronorm trays, dim. mm 450x600x1440 h - 634.A