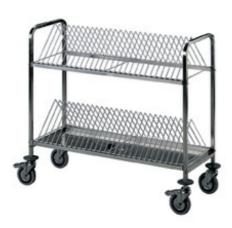

## Trolley

Tray-draining trolley. Carrying frame in stainless steel AISI 304 18/10, draining grids, drop-collecting basin in stainless steel with a plug. 4 swivelling castors diam. 125 mm. Stainless steel grids, cap. 90 trays - dim. 1080x450x1400h mm - 744

## Model:

- **741** Tray-draining trolley. Carrying frame in stainless steel AISI 304 18/10, draining grids, drop-collecting basin in stainless steel with a plug. 4 swivelling castors diam. 125 mm. plastic grids, cap. 60 trays dim. 1080x450x950h mm
- **742** Tray-draining trolley. Carrying frame in stainless steel AISI 304 18/10, draining grids, drop-collecting basin in stainless steel with a plug. 4 swivelling castors diam. 125 mm. plastic grids, cap. 90 trays dim. 1080x450x1400h mm
- **743** Tray-draining trolley. Carrying frame in stainless steel AISI 304 18/10, draining grids, drop-collecting basin in stainless steel with a plug. 4 swivelling castors diam. 125 mm. Stainless steel grids, cap. 60 trays dim. 1080x450x950h mm