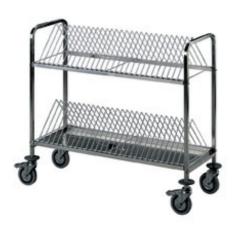

## Trolley

Tray-draining trolley. Carrying frame in stainless steel AISI 304 18/10 draining grids, drop-collecting basin in stainless steel with a plug. 4 swivelling castors diam. 125 mm. plastic grids, cap. 90 trays - dim. 1080x450x1400h mm - 742

## **Dimension:**

Length: 1080.0 mm Depth: 450.0 mm Height: 1400.0 mm Weight: 16.0 kg

Volume: 0.68 mg

Packaging length: 1250.0 mm Packaging depth: 750.0 mm Packaging height: 1600.0 mm Packaging weight: 26.0 kg

## Model:

- **741** Tray-draining trolley. Carrying frame in stainless steel AISI 304 18/10, draining grids, drop-collecting basin in stainless steel with a plug. 4 swivelling castors diam. 125 mm. plastic grids, cap. 60 trays dim. 1080x450x950h mm
- **743** Tray-draining trolley. Carrying frame in stainless steel AISI 304 18/10, draining grids, drop-collecting basin in stainless steel with a plug. 4 swivelling castors diam. 125 mm. Stainless steel grids, cap. 60 trays dim. 1080x450x950h mm
- **744** Tray-draining trolley. Carrying frame in stainless steel AISI 304 18/10, draining grids, drop-collecting basin in stainless steel with a plug. 4 swivelling castors diam. 125 mm. Stainless steel grids, cap. 90 trays dim. 1080x450x1400h mm