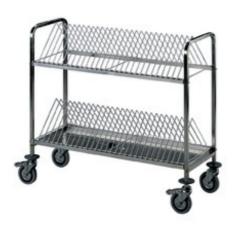

## Trolley

Tray-draining trolley. Carrying frame in stainless steel AISI 304 18/10 draining grids, drop-collecting basin in stainless steel with a plug. 4 swivelling castors diam. 125 mm. plastic grids, cap. 60 trays - dim. 1080x450x950h mm - 741

## **Dimension:**

Length: 1080.0 mm Depth: 450.0 mm Height: 950.0 mm Weight: 13.0 kg Volume: 0.46 mg

Packaging length: 1250.0 mm Packaging depth: 750.0 mm Packaging height: 1150.0 mm Packaging weight: 23.0 kg