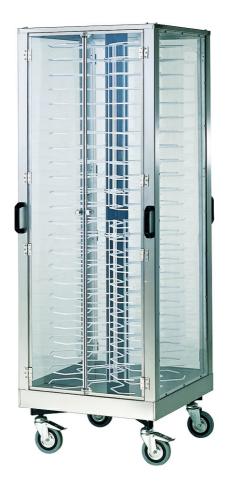

## Trolley

Neutral cabinet trolley for plates. Carrying frame in stainless steel AlSI304 18/10. Cap. 96 plates max diam. 28-32 cm, arranged on 4 rows. Solid base on 4 swivelling castors, 2 with brake; 4 push handles that permit a quicker service and an easy placement in any environment, from the dining room to the refrigerated cell without any problem. Dishholding grids in stainless steel, double opening - dim. 650x650x1860h mm - 346.MA