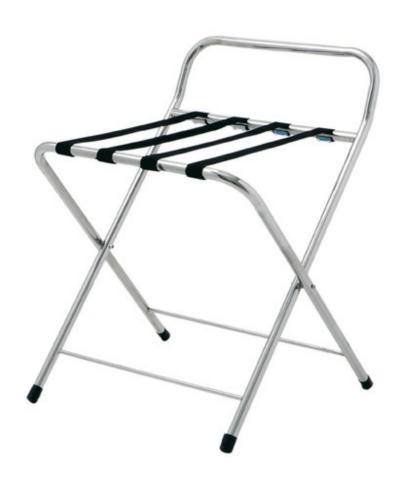

## Trolley

Luggage stand, folding frame made in tube, straps made in PVC. Brassplated tube diam. 20 mm, dim. mm 550x500x700 h - 1571.C

## Dimension:

Length: 550.0 mm

Metaltecnica © Page 1 of 2

Depth: 500.0 mm Height: 700.0 mm Weight: 2.0 kg

Volume: 0.19 mq

Packaging length: 600.0 mm Packaging depth: 550.0 mm Packaging height: 750.0 mm Packaging weight: 7.0 kg Packaging volume: 0.25 mq