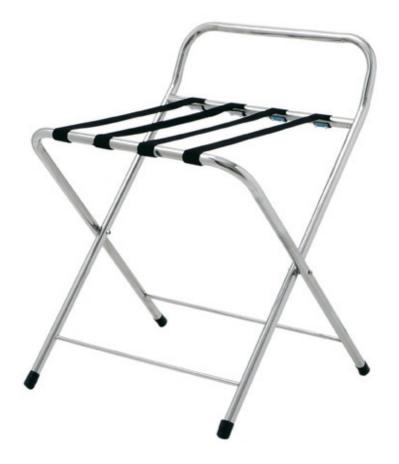

## Trolley

Luggage stand, folding frame made in tube, straps made in PVC. Tube made in stainless steel diam. 20 mm, dim. mm 550x500x700 h - 1541.A

## Model:

**0571.C** - Luggage stand, folding frame made in tube, straps made in PVC. Chromiumplated tube diam. 20 mm, dim. mm 480x480x600 h

**1571.C** - Luggage stand, folding frame made in tube, straps made in PVC. Brass-plated tube diam. 20 mm, dim. mm 550x500x700 h