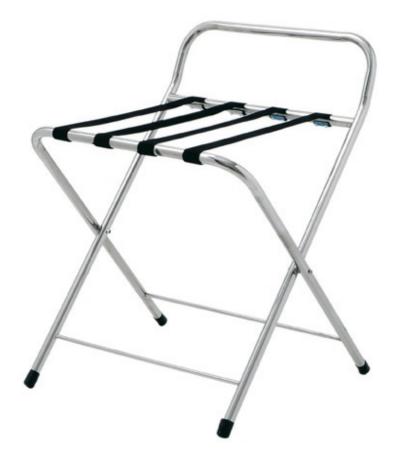

## Trolley

Luggage stand, folding frame made in tube, straps made in PVC. Chromium-plated tube diam. 20 mm, dim. mm 480x480x600 h - 0571.C