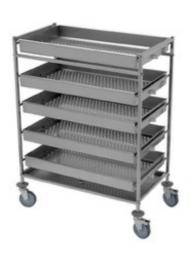

## Trolley

Glass and cup-draining trolley. Carrying frame in stainless steel AISDI 304 18/10, square tuibe 20x20 mm. Stainless steel AISI 304 sliding slotted shelves, drop-collecting basin in stainless steel with plug. 4 swivelling castors diam. 125 mm, 2 with brake. Stainless steel carrying frame, 5 sliding shelves dim. 940x530x1250h mm - 542.A/INOX