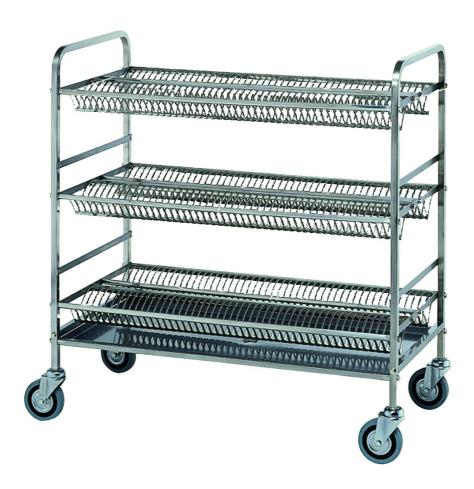

## Trolley

Plate and glass-draining trolley. Carrying frame in stainless steel AISI 304 18/10, square tube 20x20 mm, Grilled shelves in stainless steel, drop-collecting basin in stainless steel with plug. 4 swivelling castors mm 125, 4 plate-draining shelves, cap 360 plates - dim. mm 1060x570x1560h - 347.A/INOX