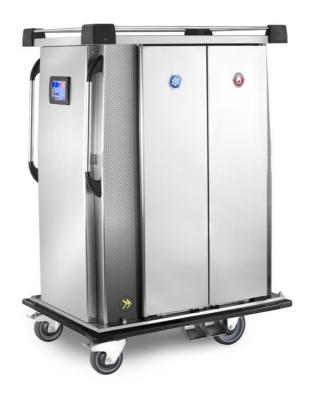

## Trolley

Thermorefrigerated trolley single refrigeration for temperature maintaining with a hot compartment and a cold one for meals packaging line "cold/hot" or "cook and serve". Power 6 Kw. Cap. 24 trays mm 570x325 - dim. 1140x780x1430h mm - MTC24/S