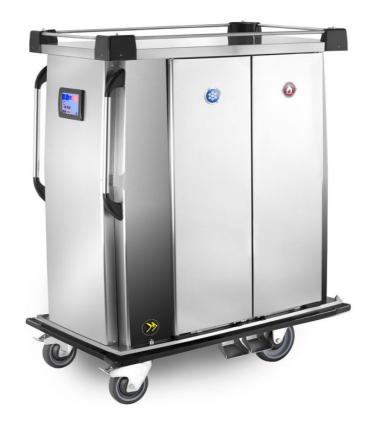

## Trolley

Thermorefrigerated trolley double refrigeration for temperature regeneration with a hot/cold compartment and a cold one for meals packaging line "cold/cold" or "cook and chill". Power 6,4 Kw. Cap. 30 trays mm 570x325 - dim. 1140x780x1430h mm - MTC30/D

## Model:

MTC24/D - Thermorefrigerated trolley double refrigeration for temperature regeneration with a hot/cold compartment and a cold one for meals packaging line "cold/cold" or "cook and chill". Power 6,4 Kw. Cap. 24 trays mm 570x325 - dim. 1140x780x1430h mm