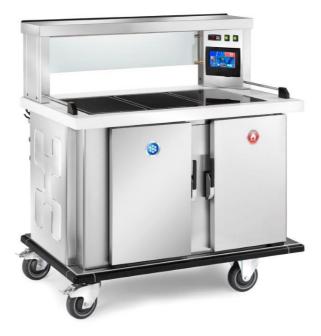

## Trolley

MTS Multiservice trolley Cook & Serve Maintenance cycle Cold & Cold or Hot & Hot undercompartments + Cook & Chill Regeneration cycle Cold & Hot or Hot & Hot undercompartments - MTS/16DR

## Model:

MTS/16D - MTS Multiservice trolley Cook & Serve Maintenance cycle Cold & Cold undercompartments + Cook & Chill Regeneration cycle Cold & Hot undercompartments