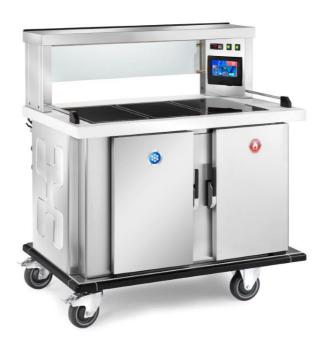

## Trolley

MTS Multiservice trolley Cook & Serve Maintenance cycle Cold & Cold undercompartments + Cook & Chill Regeneration cycle Cold & Hot undercompartments - MTS/16D