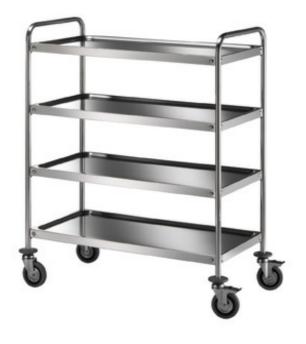

## Trolley

Shelves trolley made in 18/10 stainless steel, carrying frame made in 18/10 stainless steel, round tube Ø 25 mm, tray-shaped soundproof shelves made in sating 18/10 stainless steel with perfectly rounded upper and lower edges. 4 grey rubber swivelling wheels Ø 125 mm, rubber bumpers. Four-shelves trolley mm 1100x680x1250h - 414.AB

## Model:

**414.A** - Shelves trolley made in 18/10 stainless steel, carrying frame made in 18/10 stainless steel, round tube Ø 25 mm, tray-shaped soundproof shelves made in sating 18/10 stainless steel with perfectly rounded upper and lower edges. 4 grey rubber swivelling wheels Ø 125 mm, rubber bumpers. Four-shelves trolley mm 1100x580x1250h

**414.AC** - Shelves trolley made in 18/10 stainless steel, carrying frame made in 18/10 stainless steel, round tube Ø 25 mm, tray-shaped soundproof shelves made in sating 18/10 stainless steel with perfectly rounded upper and lower edges. 4 grey rubber swivelling wheels Ø 125 mm, rubber bumpers. Four-shelves trolley mm 900x580x1250h