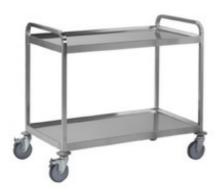

## Trolley

Trolley for heavy transport, capacity 500 Kg, welded carrying frame made in stainless steel 18/10, square tube 25x25 mm, bended and reinforced shelves, welded to the frame. 4 grey rubber swivelling wheels Ø 150 mm, rubber bumpers. Two-shelves trolley mm 1060x610x950h - 408.A