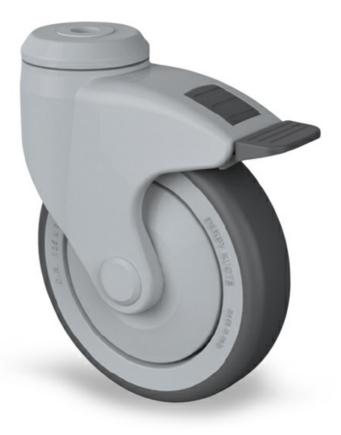

## Trolley

2-castors kit with brake diam. 125 mm - 210 KIT

213 KIT - 2-castors kit diam. 125 mm with brake

**213.4D** - 4-castors kit diam. 125 mm of which 2 with brake with plastic support and castor in not-marking grey plastic