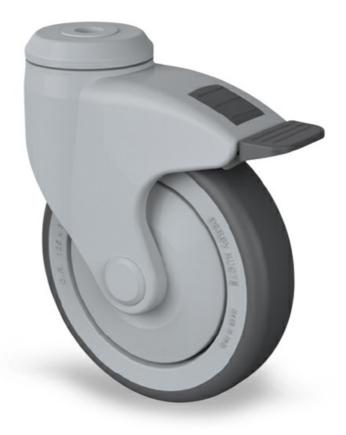

## Trolley

4-castors kit diam. 125 mm of which 2 with brake with plastic support and castor in not-marking grey plastic - 210.4D

## Model:

210 KIT - 2-castors kit with brake diam. 125 mm

211 KIT - 2-castors kit diam. 125 mm with brake

**211.4D** - 4-castors kit diam. 125 mm of which 2 with brake with plastic support and castor in not-marking grey plastic

213 KIT - 2-castors kit diam. 125 mm with brake

**213.4D** - 4-castors kit diam. 125 mm of which 2 with brake with plastic support and castor in not-marking grey plastic