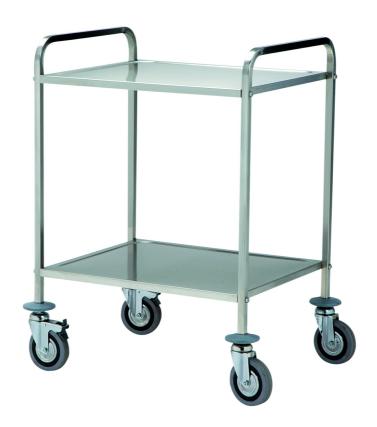

## Trolley

Shelves trolley made in 18/10 stainless steel, carrying frame made in 18/10 stainless steel, square tube 20x20 mm bended shelves h 20 mm, 4 grey rubber swivelling wheels 125 mm, rubber bumpers. Two-shelves trolley mm 700x560x1020h - 204.AC

## Model:

**201.AC** - Shelves trolley made in 18/10 stainless steel, carrying frame made in 18/10 stainless steel, square tube 20x20 mm bended shelves h 20 mm, 4 grey rubber swivelling wheels 125 mm, rubber bumpers. Two-shelves trolley mm 600x560x900h

**202.AC** - Shelves trolley made in 18/10 stainless steel, carrying frame made in 18/10 stainless steel, square tube 20x20 mm bended shelves h 20 mm, 4 grey rubber swivelling wheels 125 mm, rubber bumpers. Two-shelves trolley mm 600x560x1020h

**203.AC** - Shelves trolley made in 18/10 stainless steel, carrying frame made in 18/10 stainless steel, square tube 20x20 mm bended shelves h 20 mm, 4 grey rubber swivelling wheels 125 mm, rubber bumpers. Two-shelves trolley mm 700x560x900h