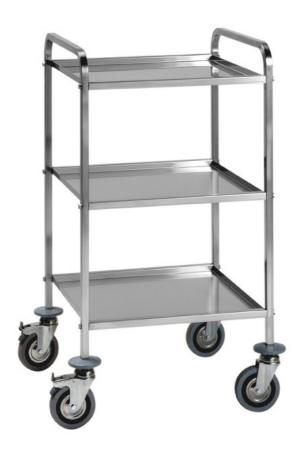

## Trolley

Shelves trolley made in 18/10 stainless steel, carrying frame made in 18/10 stainless steel, square tube 20x20 mm bended shelves h 20 mm, 4 grey rubber swivelling wheels 125 mm, rubber bumpers. Three-shelves trolley mm 800x560x1020h - 302.AC

## **Dimension:**

Length: 700.0 mm Depth: 560.0 mm Height: 1020.0 mm Weight: 17.0 kg

Volume: 0.4 mq

Packaging length: 1070.0 mm Packaging depth: 600.0 mm Packaging height: 200.0 mm Packaging weight: 22.0 kg Packaging volume: 0.13 mq