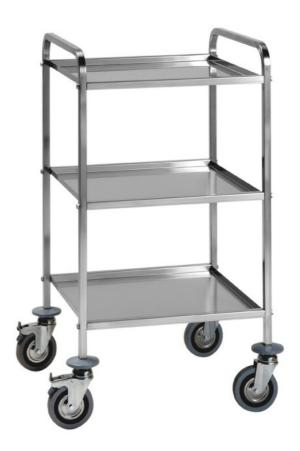

## Trolley

Shelves trolley made in 18/10 stainless steel, carrying frame made in 18/10 stainless steel, square tube 20x20 mm bended shelves h 20 mm, 4 grey rubber swivelling wheels 125 mm, rubber bumpers. Three-shelves trolley mm 800x560x900h - 301.AC

## Model:

**302.AC** - Shelves trolley made in 18/10 stainless steel, carrying frame made in 18/10 stainless steel, square tube 20x20 mm bended shelves h 20 mm, 4 grey rubber swivelling wheels 125 mm, rubber bumpers. Three-shelves trolley mm 800x560x1020h

**303.AC** - Shelves trolley made in 18/10 stainless steel, carrying frame made in 18/10 stainless steel, square tube 20x20 mm bended shelves h 20 mm, 4 grey rubber swivelling wheels 125 mm, rubber bumpers. Three-shelves trolley mm 900x560x900h

**304.AC** - Shelves trolley made in 18/10 stainless steel, carrying frame made in 18/10 stainless steel, square tube 20x20 mm bended shelves h 20 mm, 4 grey rubber swivelling wheels 125 mm, rubber bumpers. Three-shelves trolley mm 900x560x1020h