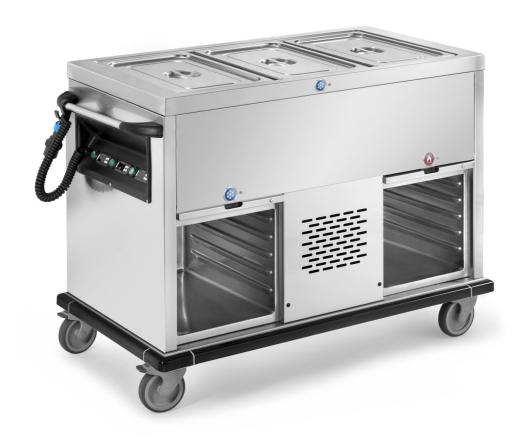

## Trolley

Refrigerated trolley with unique refrigerated basin (GN not included), 2 refrigerated undercompartments, with hiding tilting doors, capacity 50-60 meals, 800 W, dim. mm 1200x700x900 h - 0131.ACR/2

## Model:

**O131.ACR/O** - Refrigerated trolley with unique refrigerated basin (GN not included), 1 refrigerated + 1 neutral undercompartments, with hiding tilting doors, capacity 50-60 meals, 800 W, dim. mm 1200x700x900 h

**O131.ACR/1** - Refrigerated trolley with unique refrigerated basin (GN not included), 1 refrigerated + 1 heated undercompartments, with hiding tilting doors, capacity 50-60 meals, 1200 W, dim. mm 1200x700x900 h